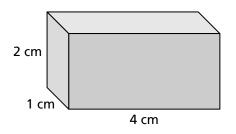

7. This closed rectangular box does not have square ends.

- a. What are the dimensions of the box?Height: Length:
- **b.** Sketch 2 nets for the box. Refer back to Problem 1.2 for an example.

| <br> |  |
|------|------|------|------|------|------|------|------|------|------|------|--|
|      |      |      |      |      |      |      |      |      |      |      |  |
|      |      |      |      |      |      |      |      |      |      |      |  |
| <br> | <br> | <br> | <br> |      | <br> | <br> |      |      |      |      |  |
|      |      |      |      |      |      |      |      |      |      |      |  |
|      |      |      |      |      |      |      |      |      |      |      |  |
|      |      |      |      |      |      |      |      |      |      |      |  |
|      |      |      |      |      |      |      | <br> | <br> |      | <br> |  |
|      |      |      |      |      |      |      |      |      |      |      |  |
|      |      |      |      |      |      |      |      |      |      |      |  |
|      |      |      |      |      |      |      |      |      |      | <br> |  |
|      |      |      |      |      |      |      |      |      |      |      |  |
|      |      |      |      |      |      |      |      |      |      |      |  |

Width:

c. Find the area, in square centimeters, of each net.

Net 1 Area:

Net 2 Area:

**d.** Find the total area of all the faces of the box.

Area of all faces of the box:

How does your answer compare to the **areas** you found in part (c)?